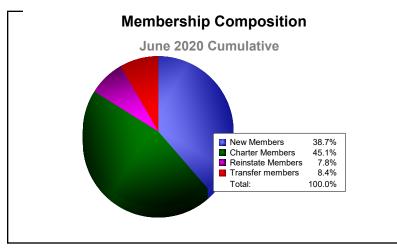

District A 711 As of June 2020 Cumulative

| Year      | New<br>Clubs | Dropped<br>Clubs | Gain/<br>Loss<br>Clubs | New<br>Members | Charter<br>Members | Reinstate<br>Members | Transfer<br>Members | Total<br>Member<br>Added | Total<br>Members<br>Dropped | Gain/<br>Loss<br>Members |
|-----------|--------------|------------------|------------------------|----------------|--------------------|----------------------|---------------------|--------------------------|-----------------------------|--------------------------|
| 2015-2016 | 2            | -3               | -1                     | 168            | 52                 | 13                   | 8                   | 241                      | -240                        | 1                        |
| 2016-2017 | 2            | -2               | 0                      | 178            | 53                 | 7                    | 6                   | 244                      | -257                        | -13                      |
| 2017-2018 | 4            | -3               | 1                      | 202            | 119                | 4                    | 11                  | 336                      | -299                        | 37                       |
| 2018-2019 | 1            | -1               | 0                      | 132            | 48                 | 13                   | 6                   | 199                      | -260                        | -61                      |
| 2019-2020 | 3            | -3               | 0                      | 139            | 162                | 28                   | 30                  | 359                      | -332                        | 27                       |
| Average   | 2            | -2               | 0                      | 164            | 87                 | 13                   | 12                  | 276                      | -278                        | -2                       |