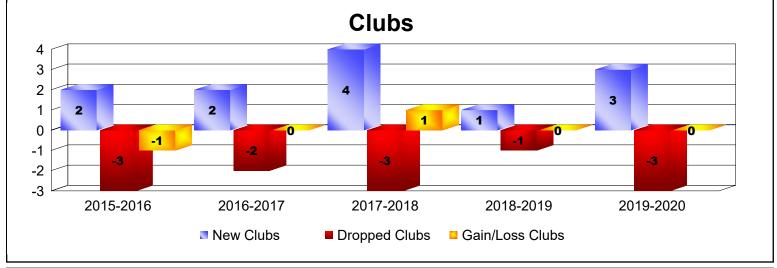

District A 711 As of June 2020 Cumulative

| Year      | New<br>Clubs | Dropped<br>Clubs | Gain/<br>Loss<br>Clubs | New<br>Members | Charter<br>Members | Reinstate<br>Members | Transfer<br>Members | Total<br>Member<br>Added | Total<br>Members<br>Dropped | Gain/<br>Loss<br>Members |
|-----------|--------------|------------------|------------------------|----------------|--------------------|----------------------|---------------------|--------------------------|-----------------------------|--------------------------|
| 2015-2016 | 2            | -3               | -1                     | 168            | 52                 | 13                   | 8                   | 241                      | -240                        | 1                        |
| 2016-2017 | 2            | -2               | 0                      | 178            | 53                 | 7                    | 6                   | 244                      | -257                        | -13                      |
| 2017-2018 | 4            | -3               | 1                      | 202            | 119                | 4                    | 11                  | 336                      | -299                        | 37                       |
| 2018-2019 | 1            | -1               | 0                      | 132            | 48                 | 13                   | 6                   | 199                      | -260                        | -61                      |
| 2019-2020 | 3            | -3               | 0                      | 139            | 162                | 28                   | 30                  | 359                      | -332                        | 27                       |
| Average   | 2            | -2               | 0                      | 164            | 87                 | 13                   | 12                  | 276                      | -278                        | -2                       |