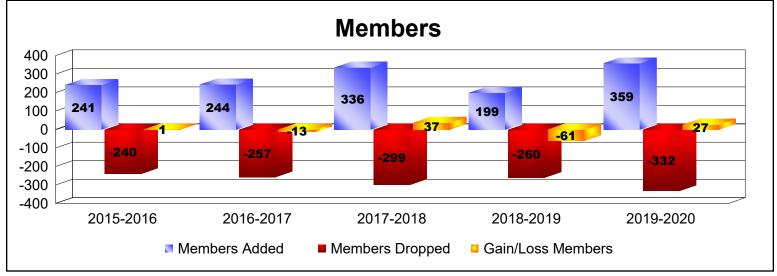

District A 711 As of June 2020 Cumulative

| Year      | New<br>Clubs | Dropped<br>Clubs | Gain/<br>Loss<br>Clubs | New<br>Members | Charter<br>Members | Reinstate<br>Members | Transfer<br>Members | Total<br>Member<br>Added | Total<br>Members<br>Dropped | Gain/<br>Loss<br>Members |
|-----------|--------------|------------------|------------------------|----------------|--------------------|----------------------|---------------------|--------------------------|-----------------------------|--------------------------|
| 2015-2016 | 2            | -3               | -1                     | 168            | 52                 | 13                   | 8                   | 241                      | -240                        | 1                        |
| 2016-2017 | 2            | -2               | 0                      | 178            | 53                 | 7                    | 6                   | 244                      | -257                        | -13                      |
| 2017-2018 | 4            | -3               | 1                      | 202            | 119                | 4                    | 11                  | 336                      | -299                        | 37                       |
| 2018-2019 | 1            | -1               | 0                      | 132            | 48                 | 13                   | 6                   | 199                      | -260                        | -61                      |
| 2019-2020 | 3            | -3               | 0                      | 139            | 162                | 28                   | 30                  | 359                      | -332                        | 27                       |
| Average   | 2            | -2               | 0                      | 164            | 87                 | 13                   | 12                  | 276                      | -278                        | -2                       |